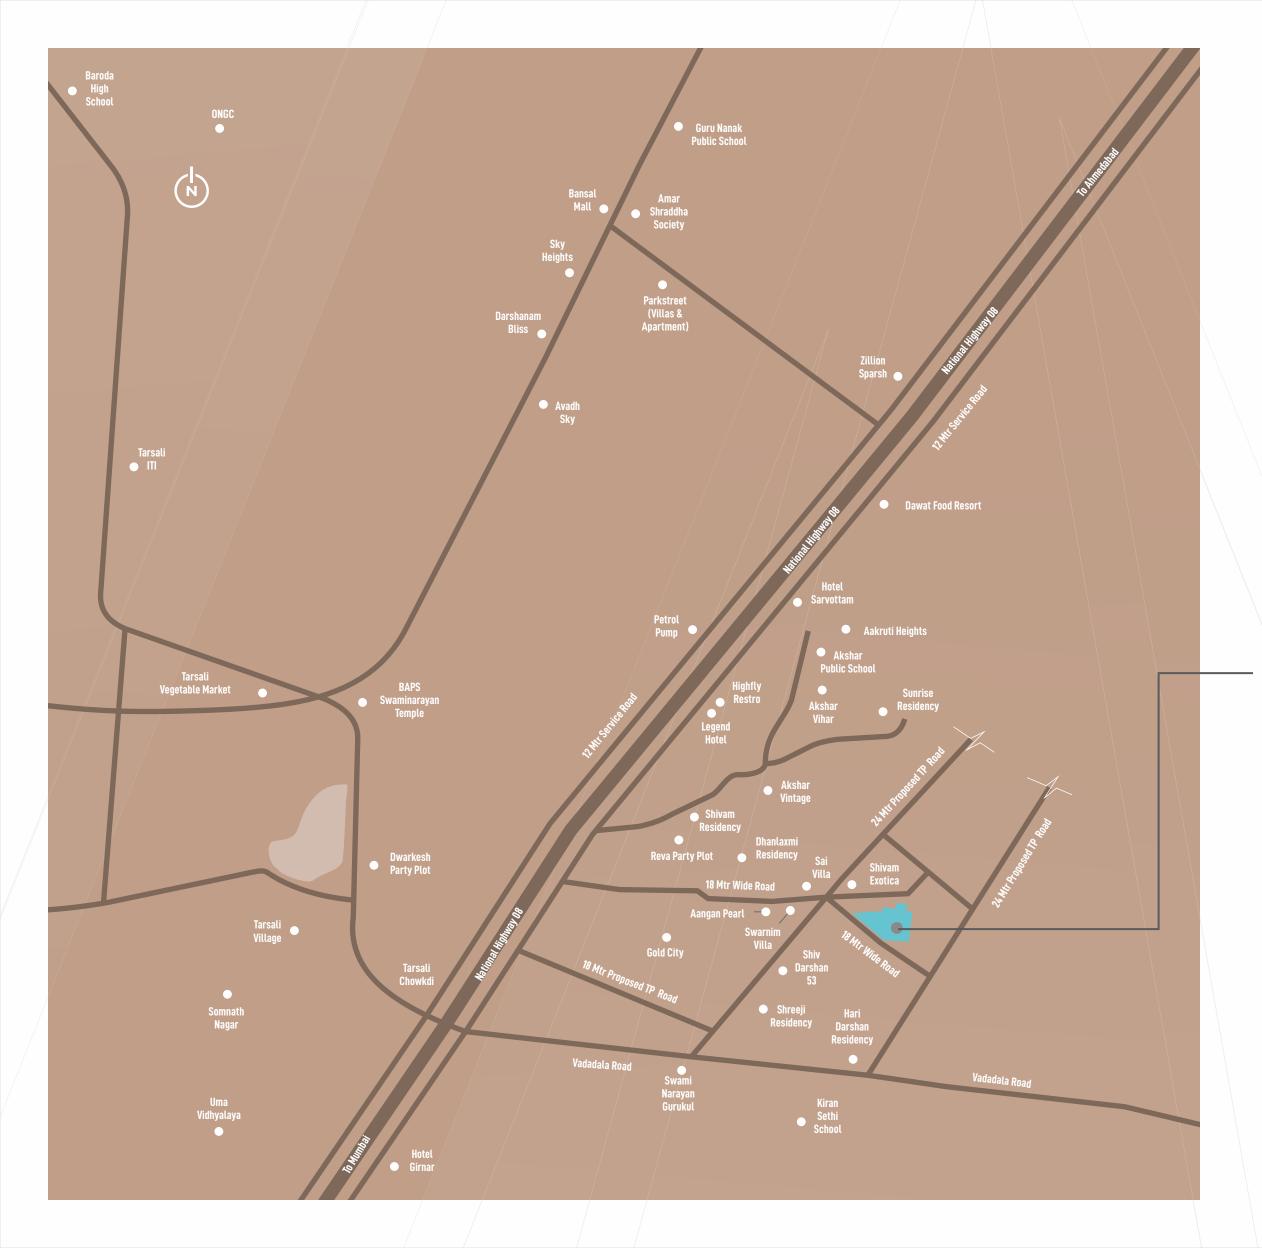

6  |  | 53 | 950.8  |
| 16 | 944.6  | 35 | 944.6  |  | 54 | 960    |
|    | 944.6  | 36 | 944.6  |  | 55 | 969.4  |
| 18 | 944.6  | 37 | 944.6  |  | 56 | 1426.6 |
| 19 | 1186.1 | 38 | 944.6  |  |    |        |

24 Foyer Game Room  $\bigcirc$ leditatio Yoga Halt



### 4 BHK VILLA Min. Plot Area 950 sq.ft.

### GROUND FLOOR



### FIRST FLOOR



### SECOND FLOOR





### ABUNDANT BLUES ABOVE & GREENS BELOW

1 4 11

08

# KEEP DISCOVERING THE JOY OF LIVING





Landscape Gardens

CCTV Surveillance

Children Play Area

AC Gymnasium

AC Indoor Games

Senior Citizen Deck



### UNIQUE DESIGN FOR A HIGH STANDARD LIVING

# VILLAS WITH UNMATCHED SPECIFICATIONS



RCC STRUCTURE



#### FLOORING



#### ÉLECTRIFICATION



BATHROOMS & TOILETS



#### KITCHEN





#### TERRACE



#### DOOR & WINDOWS



### WHERE EVERYTHING IS LESS THAN FEW MINS AWAY

A Project By:



### Developers Gajanana Infraspace

P RKFields - Opp. Sai Villa Duplex, Next To Gold City, Tarsali NH 08 bypass, Vadodara - 390009.

Call +91 98255 66649 | 99044 80003

Architect: UPNEXT



#### Structure: GALANI STRUCTURES

3d Rendering: PARAM INTERACTIVE

Payment Mode :

- Booking Amount Rs. 1 Lac
- Down-Payment withing
- 1 month of Booking 25%
- At Plinth Level 15%
- At Ground Floor Slab Level 15%
- At Fist Floor Slab Level 15%
- At Plaster Level 15%
- At Flooring Level 10%
- 1 Month before taking Possession 05%

We Request: (1) Possession will be given after one month of settlement of accounts. (2) Extra work will be executed after receipt of full advance payment. (3) Stamp Duty, Registration Charge, GST or any new Cen