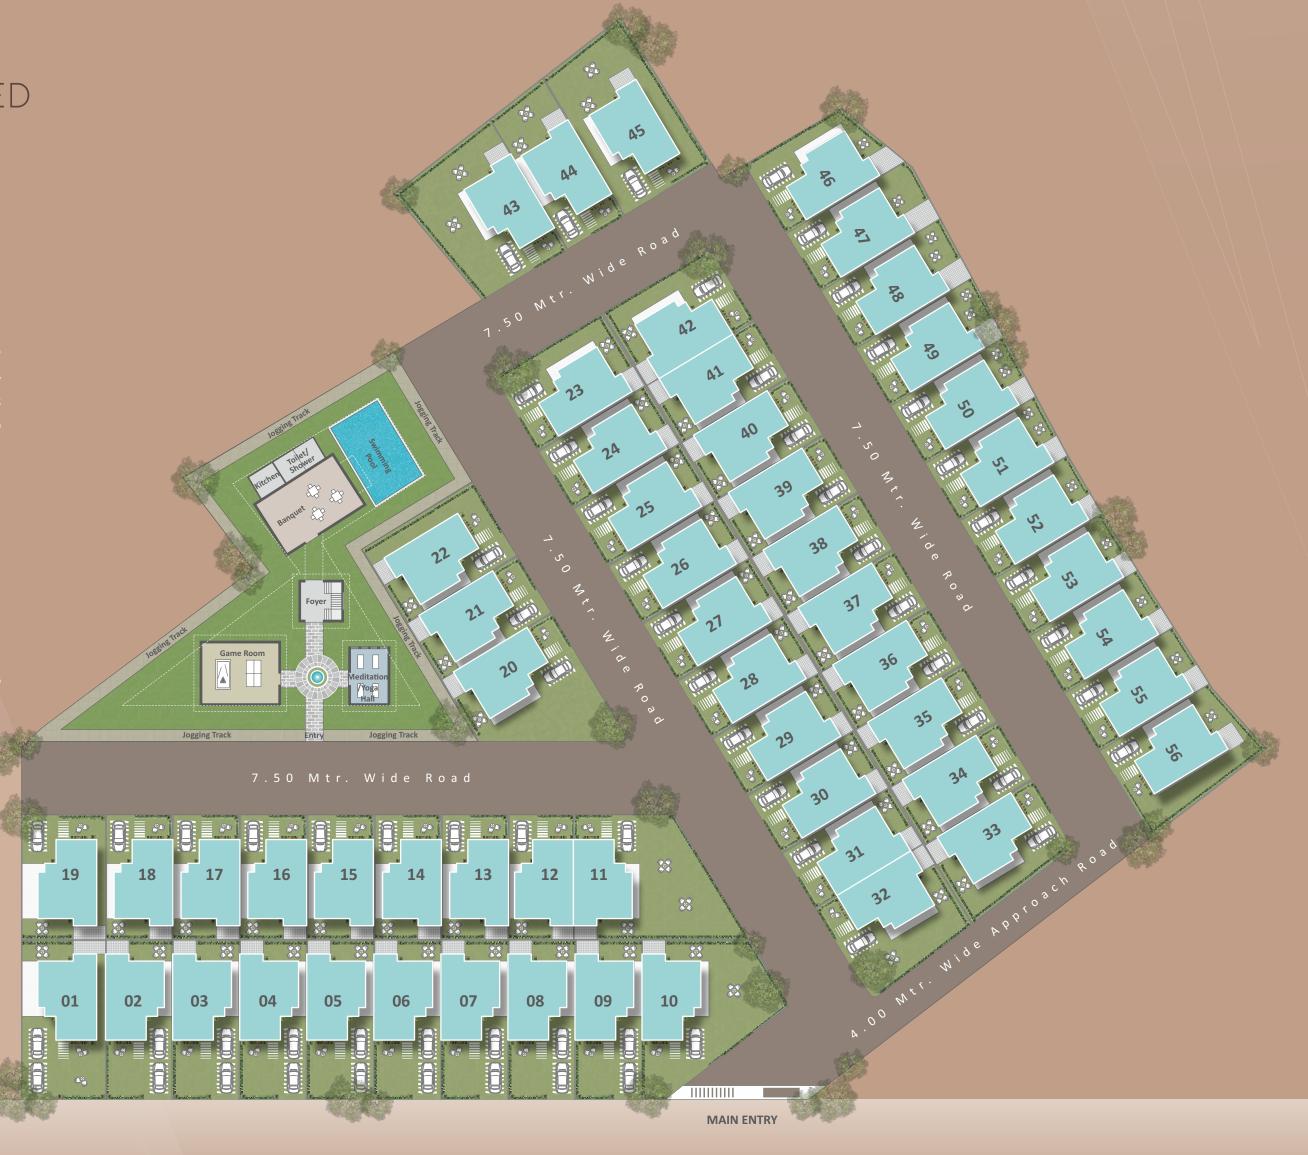

### A WELL PLANNED SITE LAYOUT

PLOT AREA TABLE

| No | Sq.ft  | No | Sq.ft  |  | No | Sq.ft  |
|----|--------|----|--------|--|----|--------|
| 01 | 1495.3 | 20 | 1580.8 |  | 39 | 944.6  |
| 02 | 1191.2 | 21 | 972    |  | 40 | 944.7  |
| 03 | 1191.5 | 22 | 1256.4 |  | 41 | 944.7  |
| 04 | 1191.9 | 23 | 1183.7 |  | 42 | 1169.1 |
| 05 | 1192.2 | 24 | 944.7  |  | 43 | 1644.5 |
| 06 | 1192.6 | 25 | 944.7  |  | 44 | 1233.4 |
| 07 | 1192.6 | 26 | 944.7  |  | 45 | 1966.8 |
| 08 | 1193.6 | 27 | 944.7  |  | 46 | 1135.9 |
| 09 | 1193.6 | 28 | 944.7  |  | 47 | 1066.1 |
| 10 | 1792.9 | 29 | 944.6  |  | 48 | 1042   |
|    | 1904.8 | 30 | 944.6  |  | 49 | 1016.1 |
|    | 944.6  | 31 | 944.6  |  | 50 | 990.4  |
| 13 | 944.6  | 32 | 1366   |  | 51 | 964.8  |
| 14 | 944.6  | 33 | 1199.8 |  | 52 | 944.9  |
| 15 | 944.6  | 34 | 944.6  |  | 53 | 950.8  |
| 16 | 944.6  | 35 | 944.6  |  | 54 | 960    |
|    | 944.6  | 36 | 944.6  |  | 55 | 969.4  |
| 18 | 944.6  | 37 | 944.6  |  | 56 | 1426.6 |
| 19 | 1186.1 | 38 | 944.6  |  |    |        |

24 Foyer Game Room  $\bigcirc$ leditatio Yoga Halt