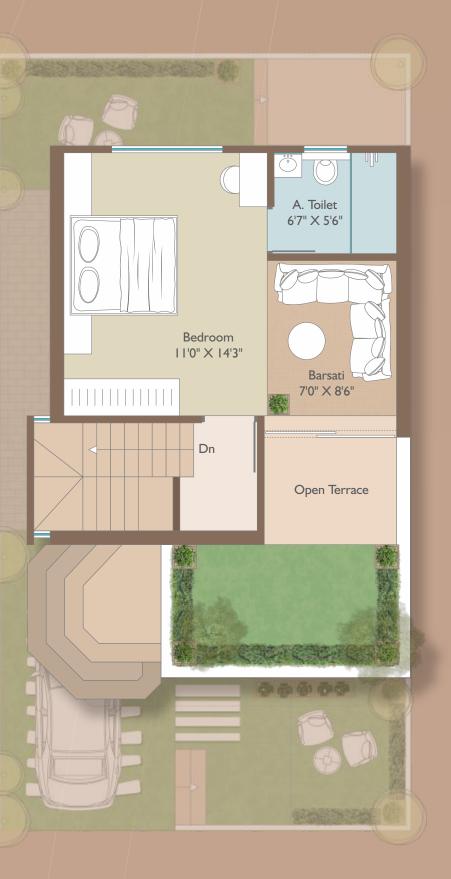

| 25 | 944.7  |  | 44 | 1233.4 |
| 07 | 1192.6 | 26 | 944.7  |  | 45 | 1966.8 |
| 08 | 1193.6 | 27 | 944.7  |  | 46 | 1135.9 |
| 09 | 1193.6 | 28 | 944.7  |  | 47 | 1066.1 |
| 10 | 1792.9 | 29 | 944.6  |  | 48 | 1042   |
|    | 1904.8 | 30 | 944.6  |  | 49 | 1016.1 |
|    | 944.6  | 31 | 944.6  |  | 50 | 990.4  |
| 13 | 944.6  | 32 | 1366   |  | 51 | 964.8  |
| 14 | 944.6  | 33 | 1199.8 |  | 52 | 944.9  |
| 15 | 944.6  | 34 | 944.6  |  | 53 | 950.8  |
| 16 | 944.6  | 35 | 944.6  |  | 54 | 960    |
|    | 944.6  | 36 | 944.6  |  | 55 | 969.4  |
| 18 | 944.6  | 37 | 944.6  |  | 56 | 1426.6 |
| 19 | 1186.1 | 38 | 944.6  |  |    |        |

24 Foyer Game Room  $\bigcirc$ leditatio Yoga Halt



### 4 BHK VILLA Min. Plot Area 950 sq.ft.

### GROUND FLOOR



### FIRST FLOOR



### SECOND FLOOR





### ABUNDANT BLUES ABOVE & GREENS BELOW

1 4 11

08

# KEEP DISCOVERING THE JOY OF LIVING





Landscape Gardens

CCTV Surveillance

Children Play Area

AC Gymnasium

AC Indoor Games

Senior Citizen Deck



### UNIQUE DESIGN FOR A HIGH STANDARD LIVING

# VILLAS WITH UNMATCHED SPECIFICATIONS



RCC STRUCTURE



#### FLOORING



#### ÉLECTRIFICATION



BATHROOMS & TOILETS



#### KITCHEN





#### TERRACE



#### DOOR & WINDOWS



### WHERE EVERYTHING IS LESS THAN FEW MINS AWAY

A Project By:



### Developers Gajanana Infraspace

P RKFields - Opp. Sai Villa Duplex, Next To Gold City, Tarsali NH 08 bypass, Vadodara - 390009.

Call +91 98255 66649 | 99044 80003

Architect: UPNEXT



#### Structure: GALANI STRUCTURES

3d Rendering: PARAM INTERACTIVE

Payment Mode :

- Booking Amount Rs. 1