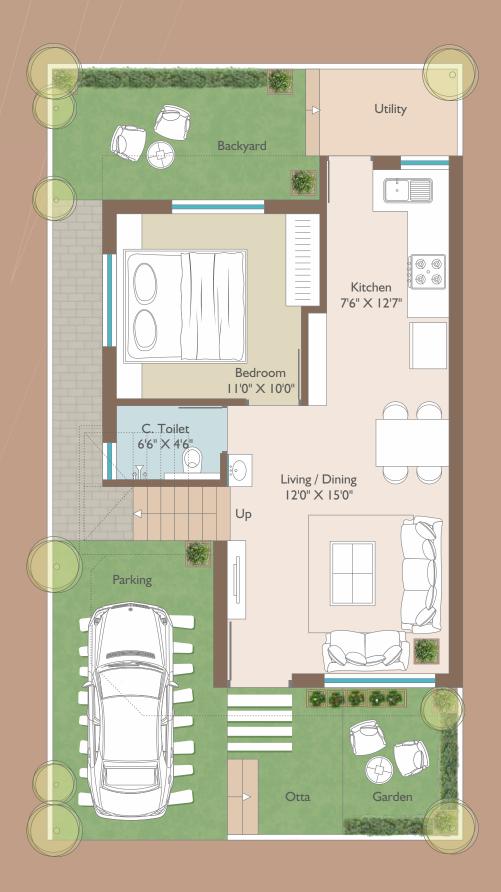

944.7  |  | 43 | 1644.5 |
| 06 | 1192.6 | 25 | 944.7  |  | 44 | 1233.4 |
| 07 | 1192.6 | 26 | 944.7  |  | 45 | 1966.8 |
| 08 | 1193.6 | 27 | 944.7  |  | 46 | 1135.9 |
| 09 | 1193.6 | 28 | 944.7  |  | 47 | 1066.1 |
| 10 | 1792.9 | 29 | 944.6  |  | 48 | 1042   |
|    | 1904.8 | 30 | 944.6  |  | 49 | 1016.1 |
|    | 944.6  | 31 | 944.6  |  | 50 | 990.4  |
| 13 | 944.6  | 32 | 1366   |  | 51 | 964.8  |
| 14 | 944.6  | 33 | 1199.8 |  | 52 | 944.9  |
| 15 | 944.6  | 34 | 944.6  |  | 53 | 950.8  |
| 16 | 944.6  | 35 | 944.6  |  | 54 | 960    |
|    | 944.6  | 36 | 944.6  |  | 55 | 969.4  |
| 18 | 944.6  | 37 | 944.6  |  | 56 | 1426.6 |
| 19 | 1186.1 | 38 | 944.6  |  |    |        |

24 Foyer Game Room  $\bigcirc$ leditatio Yoga Halt



### 4 BHK VILLA Min. Plot Area 950 sq.ft.

### GROUND FLOOR



### FIRST FLOOR



### SECOND FLOOR





### ABUNDANT BLUES ABOVE & GREENS BELOW

1 4 11

08

# KEEP DISCOVERING THE JOY OF LIVING





Landscape Gardens

CCTV Surveillance

Children Play Area

AC Gymnasium

AC Indoor Games

Senior Citizen Deck



### UNIQUE DESIGN FOR A HIGH STANDARD LIVING

# VILLAS WITH UNMATCHED SPECIFICATIONS



RCC STRUCTURE



#### FLOORING



#### ÉLECTRIFICATION



BATHROOMS & TOILETS



#### KITCHEN





#### TERRACE



#### DOOR & WINDOWS



### WHERE EVERYTHING IS LESS THAN FEW MINS AWAY

A Project By:



### Developers Gajanana Infraspace

P RKFields - Opp. Sai Villa Duplex, Next To Gold City, Tarsali NH 08 bypass, Vadodara - 390009.

Call +91 98255 66649 | 99044 80003

Architect: UPNEXT



#### Structure: GALANI STRUCTURES

3d Rendering: PARAM INTERACTIVE