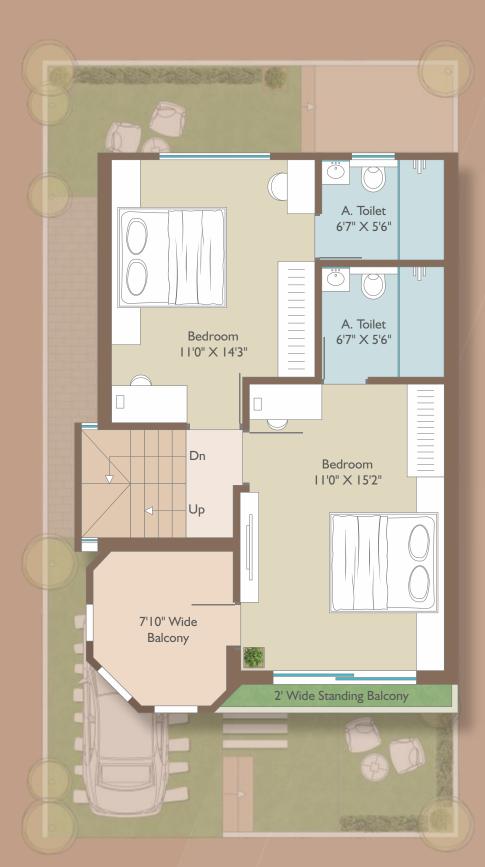

44.5 |
| 06 | 1192.6 | 25 | 944.7  |  | 44 | 1233.4 |
| 07 | 1192.6 | 26 | 944.7  |  | 45 | 1966.8 |
| 08 | 1193.6 | 27 | 944.7  |  | 46 | 1135.9 |
| 09 | 1193.6 | 28 | 944.7  |  | 47 | 1066.1 |
| 10 | 1792.9 | 29 | 944.6  |  | 48 | 1042   |
|    | 1904.8 | 30 | 944.6  |  | 49 | 1016.1 |
|    | 944.6  | 31 | 944.6  |  | 50 | 990.4  |
| 13 | 944.6  | 32 | 1366   |  | 51 | 964.8  |
| 14 | 944.6  | 33 | 1199.8 |  | 52 | 944.9  |
| 15 | 944.6  | 34 | 944.6  |  | 53 | 950.8  |
| 16 | 944.6  | 35 | 944.6  |  | 54 | 960    |
|    | 944.6  | 36 | 944.6  |  | 55 | 969.4  |
| 18 | 944.6  | 37 | 944.6  |  | 56 | 1426.6 |
| 19 | 1186.1 | 38 | 944.6  |  |    |        |

24 Foyer Game Room  $\bigcirc$ leditatio Yoga Halt



### 4 BHK VILLA Min. Plot Area 950 sq.ft.

### GROUND FLOOR



### FIRST FLOOR



### SECOND FLOOR





### ABUNDANT BLUES ABOVE & GREENS BELOW

1 4 11

08

# KEEP DISCOVERING THE JOY OF LIVING





Landscape Gardens

CCTV Surveillance

Children Play Area

AC Gymnasium

AC Indoor Games

Senior Citizen Deck



### UNIQUE DESIGN FOR A HIGH STANDARD LIVING

# VILLAS WITH UNMATCHED SPECIFICATIONS



RCC STRUCTURE



#### FLOORING



#### ÉLECTRIFICATION



BATHROOMS & TOILETS



#### KITCHEN





#### TERRACE



#### DOOR & WINDOWS



### WHERE EVERYTHING IS LESS THAN FEW MINS AWAY

A Project By:



### Developers Gajanana Infraspace

P RKFields - Opp. Sai Villa Duplex, Next To Gold City, Tarsali NH 08 bypass, Vadodara - 390009.

Call +91 98255 66649 | 99044 80003

Architect: UPNEXT



#### Structure: GALANI STRUCTURES

3d Rendering: PARAM INTERACTIVE

Payment Mode :

- B